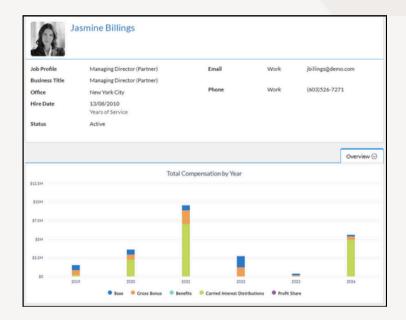

### Reporting

Aggregate total compensation across base, bonus, co-investments, carry, and management company equity